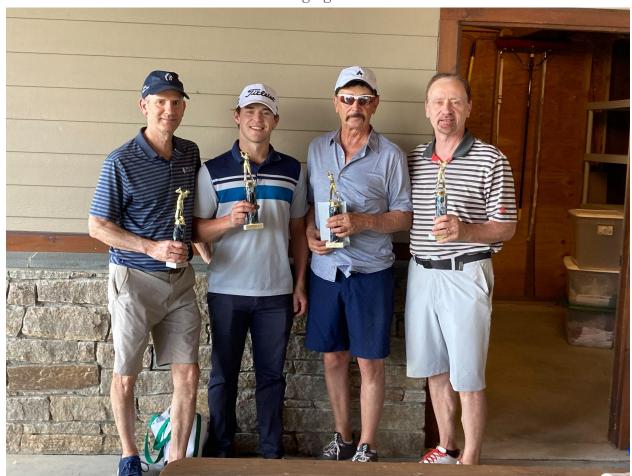

### 2022 LAKE HAYWARD OPEN WINNERS

July 30th, 9:00 am SHOTGUN START

Fifty-six golfers enjoyed a beautiful day at Black Birch country club.

The winning team (pictured below) was Al Vitello, Kyle Roberts, John Vitello, and Glenn Longwell. Congrats!!

The long drive winner was Jack Popolizio. The closest to the pin winner was Tim Ciccotti. Thanks to Cindy B and Fran F for preparing our lunch. Many thanks to George and his sister, Sara for the delicious Martin Rosol hot dogs and a very nice raffle prize. A good time was had by all!